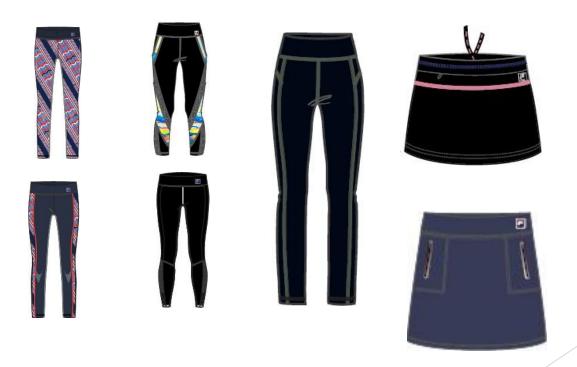

e, Viet Nam

has implemented and maintains a Quality Management System

MANUFACTURING AND EXPORT OF GARMENTS

Out of Scope: 8.

EA 04, 29

Through an audit, documented in a report, it was verified that the management System fulfills the requirements of the following standard:

#### ISO 9001:2015

Valid from Valid until

Valid until Date of original certification



ALBERK OA TECHNIC GMBH

Theodor-Heuse-Strasse 6 70174-Shidget, Germany Tel. + 49 771 9454 0521 3880 Fax. +49 711 9454





#### Major Clients/ Brands : Market : USA/CA/EU

Knitwear Duluth, GAP, JCPenney, SKECHERS Fila, Costco, Walmart, J.CREW., etc.



#### **CERTIFICATE**







# MAIN PRODUCTS

#### Knit wear included

Active wear



## Bra and combo with skirt











### **T-Shirt**



















#### Pants & skirt



#### Fleece JKTs











**PRODUCTION** 





































# **Organization Chart**





# **QA Flow Chart**

#### **QA FLOW CHART**





# Factory Facilities



#### **Main Department**









#### IE & DESIGN Department











#### **WEREHOUSE**