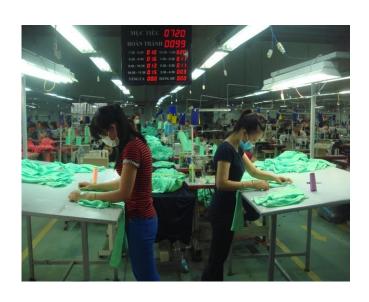

Long Thanh District, Dong Nai province, Vietnam

## **CONTENTS**

- 1. General Information
- 2. Development
- 3. Contacts
- 4. Customer
- 5. Main Products
- 6. Organization Chart
- 7. QA Flow Chart
- 8. Factory Facilities

#### **GENERAL INFORMATION**

- Established: Sep 2011
- Total Employee: 300 Workers (updated Nov, 2022)
- Sewing Lines / Monthly Capacity:
- = 180.000 PCS per month (sport wear),
- There are 10 production lines
- Total landscape: 12,000 m2
- Workshop area: 8,000 m2 (Phase 1)
- Phase 2 is under-construction & projected completion by July, 2023. Total workshop area will be doubled to more than 16,000m2 & total monthly output will be increased to 350,000 pcs for woven bottoms for knits by the end of year 2023.



#### **GENERAL PICTURES**







#### **GENERAL PICTURES**





## **GENERAL INFORMATION**

- New Wear Viet Nam garment factory: specializes in manufacturing and exporting garments since 2011.
  - ■With over 300 employees as managers, computer technicians and skillful workers, New Wear VN invests in modern facilities and machinery & was successfully to achieve a yearly turnover CM value of USD 3,2 million in year 2017. New Wear VN garment factory's main products consist:
  - Elastically sport products such as Yoga, bike, leotard, sporting jacket, sporting pant. Kid
  - Performance underwear
  - ■Casual products such as :Jacket, polo shirt T shirt, leisure pant
  - ► Lounge wear and pajamas
  - ■Organic cotton& sustainable products
  - New Wear VN garment factory puts the clients' interest first by providing high quality products at a reasonable pri