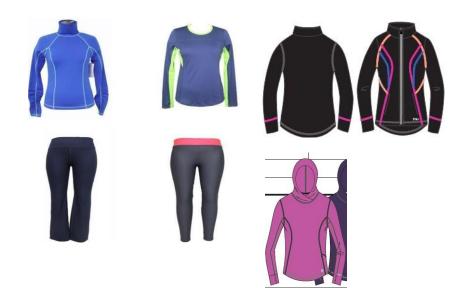

Viet Nam

Workshop address: Hamlet 5, Long Phuoc Communue, Long Thanh District, Dong Nai Province, Viet Nam

has implemented and maintains a Quality Management System

MANUFACTURING AND EXPORT OF GARMENTS

Out of Scope: 8.

EA 04, 29

Through an audit, documented in a report, it was verified that the management System fulfills the requirements of the following standard:

#### ISO 9001:2015

Valid from Valid until

Valid until Date of original certification



ALBERK OA TECHNIC GMBH

Theodor-Heuse-Strasse 6 70174-Shidget, Germany Tel. + 49 771 9454 0521 3880 Fax. +49 711 9454





#### Major Clients/ Brands : Market : USA/CA/EU

Knitwear Duluth, GAP, JCPenney, SKECHERS Fila, Costco, Walmart, J.CREW., etc.



#### **CERTIFICATE**







# MAIN PRODUCTS

#### Knit wear included

Active wear



## Bra and combo with skirt











### **T-Shirt**



















#### Pants & skirt



#### Fleece JKTs











**PRODUCTION** 





































# **Organization Chart**





# **QA Flow Chart**

#### **QA FLOW CHART**





# Factory Facilities



#### **Main Department**









#### IE & DESIGN Department











#### **WEREHOUSE**