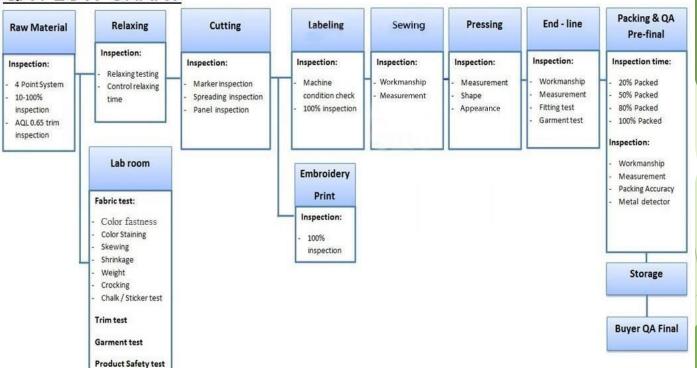

ocumented in a report, it was verified that the management System fulfills the requirements of the following standard:

#### ISO 9001:2015

Valid from Valid until

Valid until Date of original certification



ALBERK OA TECHNIC GMBH

Theodor-Heuse-Strasse 6 70174-Shidget, Germany Tel. + 49 771 9454 0521 3880 Fax. +49 711 9454





#### Major Clients/ Brands : Market : USA/CA/EU

Knitwear Duluth, GAP, JCPenney, SKECHERS Fila, Costco, Walmart, J.CREW., etc.



#### **CERTIFICATE**







# MAIN PRODUCTS

#### Knit wear included

Active wear



## Bra and combo with skirt











### **T-Shirt**



















#### Pants & skirt



#### Fleece JKTs











**PRODUCTION** 





































# **Organization Chart**





# **QA Flow Chart**

#### **QA FLOW CHART**





# Factory Facilities



#### **Main Department**









#### IE & DESIGN Department











#### **WEREHOUSE**