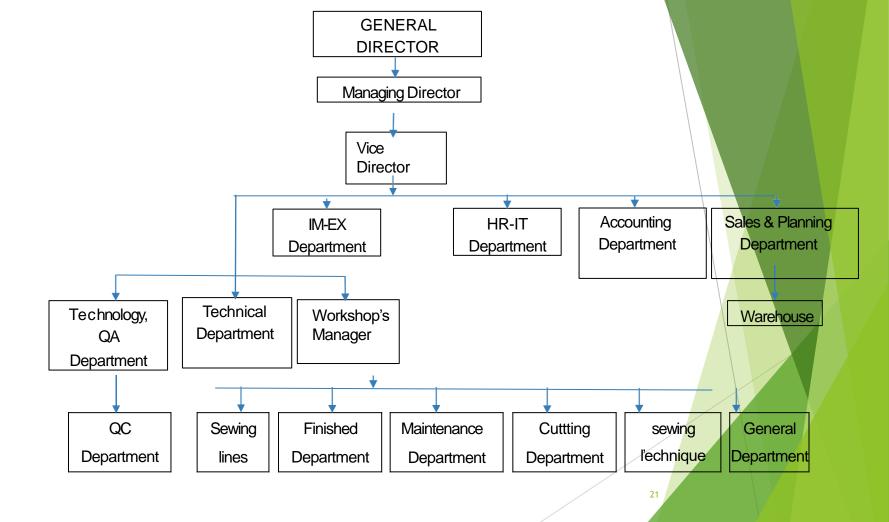

Out of Scope: 8.

EA 04, 29

Through an audit, documented in a report, it was verified that the management System fulfills the requirements of the following standard:

#### ISO 9001:2015

Valid from Valid until

Valid until Date of original certification



ALBERK OA TECHNIC GMBH

Theodor-Heuse-Strasse 6 70174-Shidget, Germany Tel. + 49 771 9454 0521 3880 Fax. +49 711 9454





#### Major Clients/ Brands : Market : USA/CA/EU

Knitwear Duluth, GAP, JCPenney, SKECHERS Fila, Costco, Walmart, J.CREW., etc.



#### **CERTIFICATE**







# MAIN PRODUCTS

#### Knit wear included

Active wear



## Bra and combo with skirt











### **T-Shirt**



















#### Pants & skirt



#### Fleece JKTs











**PRODUCTION** 





































# **Organization Chart**





# **QA Flow Chart**

#### **QA FLOW CHART**





# Factory Facilities



#### **Main Department**









#### IE & DESIGN Department











#### **WEREHOUSE**