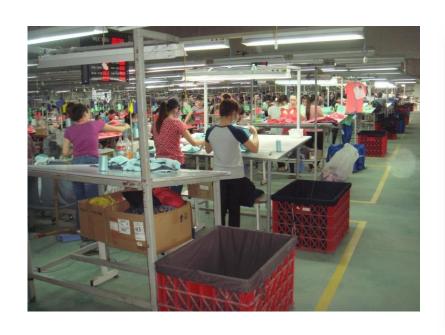

Factory Add:

Long Phuoc commune, Long Thanh District, Dong Nai province, Vietnam

## **CONTENTS**

- 1. General Information
- 2. Development
- 3. Contacts
- 4. Customer
- 5. Main Products
- 6. Organization Chart
- 7. QA Flow Chart
- 8. Factory Facilities

#### **GENERAL INFORMATION**

- Established: Sep 2011
- Total Employee: 300 Workers (updated Nov, 2022)
- Sewing Lines / Monthly Capacity:
- = 180.000 PCS per month (sport wear),
- There are 10 production lines
- Total landscape: 12,000 m2
- Workshop area: 8,000 m2 (Phase 1)
- Phase 2 is under-construction & projected completion by July, 2023. Total workshop area will be doubled to more than 16,000m2 & total monthly output will be increased to 350,000 pcs for woven bottoms for knits by the end of year 2023.



#### **GENERAL PICTURES**







#### **GENERAL PICTURES**





## **GENERAL INFORMATION**

- New Wear Viet Nam garment factory: specializes in manufacturing and exporting garments since 2011.
  - ■With over 300 employees as managers, computer technicians and skillful workers, New Wear VN invests in modern facilities and machinery & was successfully to achieve a yearly turnover CM value of USD 3,2 million in year 2017. New Wear VN garment factory's main products consist:
  - Elastically sport products such as Yoga, bike, leotard, sporting jacket, sporting pant. Kid
  - Performance underwear
  - ■Casual products such as :Jacket, polo shirt T shirt, leisure pant
  - ► Lounge wear and pajamas
  - ■Organic cotton& sustainable products
  - New Wear VN garment factory puts the clients' interest first by providing high qua