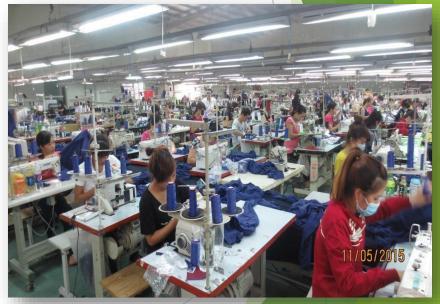

ctory Add:

Long Phuoc commune, Long Thanh District, Dong Nai province, Vietnam

## **CONTENTS**

- 1. General Information
- 2. Development
- 3. Contacts
- 4. Customer
- 5. Main Products
- 6. Organization Chart
- 7. QA Flow Chart
- 8. Factory Facilities

#### **GENERAL INFORMATION**

- Established: Sep 2011
- Total Employee: 300 Workers (updated Nov, 2022)
- Sewing Lines / Monthly Capacity:
- = 180.000 PCS per month (sport wear),
- There are 10 production lines
- Total landscape: 12,000 m2
- Workshop area: 8,000 m2 (Phase 1)
- Phase 2 is under-construction & projected completion by July, 2023. Total workshop area will be doubled to more than 16,000m2 & total monthly output will be increased to 350,000 pcs for woven bottoms for knits by the end of year 2023.



#### **GENERAL PICTURES**







#### **GENERAL PICTURES**





## **GENERAL INFORMATION**

- New Wear Viet Nam garment factory: specializes in manufacturing and exporting garments since 2011.
  - ■With over 300 employees as managers, computer technicians and skillful workers, New Wear VN invests in modern facilities and machinery & was successfully to achieve a yearly turnover CM value of USD 3,2 million in year 2017. New Wear VN garment factory's main products consist:
  - Elastically sport products such as Yoga, bike, leotard, sporting jacket, sporting pant. Kid
  - Performance underwear
  - ■Casual products such as :Jacket, polo shirt T shirt, leisure pant
  - ► Lounge wear and pajamas
  - ■Organic cotton& sustainable products
  - New Wear VN garment factory puts the clients' interest first by providing high quali